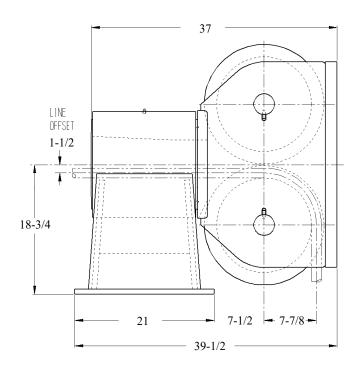

### DOUBLE SHEAVE FAIRLEAD DECK MOUNTED

# MD-2618



#### **STANDARD FEATURES**

- Designed for Breaking Strength of 1-1/2" (38 mm) EIPS Wire Rope, 228,000 LBS, with 90° Wrap on the Sheave and ±90° Rotation of Swivelhead
- Cast Steel Sheaves with Hardened Rope Groove for Longer Life
- Sealed Grease Lubricated Tapered Roller Bearings in Sheaves and Swivelhead
- Weld Down Mounting Base
- Epoxy Primer Coating

#### **OPTIONAL FEATURES**

- Customized Design to Suit Your Application
- Tail Sheaves / Tail Rollers
- Stainless Steel or Nylon Sheaves
- Bolt Down Mounting Base
- Load Monitoring System
- Three Coat Marine Paint System
- Third Party Certification





\* DIMENSIONS SUBJECT TO CHANGE WITHOUT NOTICE\*

WEIGHT: 1,470 LBS

## Smith Berger Marine, Inc. - Mooring & Towing Solutions

7915 10<sup>th</sup> Ave. S., Seattle, WA 98108 USA
Tel. 206.764.4650 - Toll Free 888.726.1688 - Fax 206.764.4653
E-mail: sales@smithberger.com - Web: www.smithberger.com