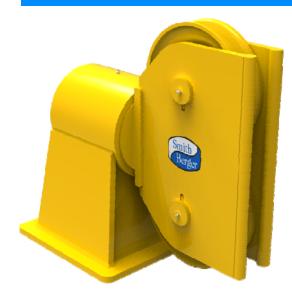

### DOUBLE SHEAVE FAIRLEAD DECK MOUNTED

# MD-2618

#### **STANDARD FEATURES**

- Designed for Breaking Strength of 1-1/2" (38 mm) EIPS Wire Rope, 228,000 LBS, with 90° Wrap on the Sheave and ±90° Rotation of Swivelhead
- Cast Steel Sheaves with Hardened Rope Groove for Longer Life
- Sealed Grease Lubricated Tapered Roller Bearings in Sheaves and Swivelhead
- Weld Down Mounting Base
- Epoxy Primer Coating