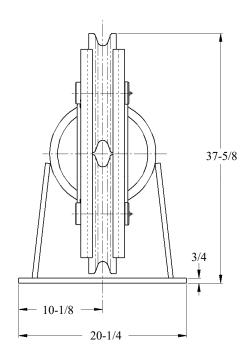

### DOUBLE SHEAVE FAIRLEAD DECK MOUNTED

# MD-2618



#### **STANDARD FEATURES**

- Designed for Breaking Strength of 1-1/2" (38 mm) EIPS Wire Rope, 228,000 LBS, with 90° Wrap on the Sheave and ±90° Rotation of Swivelhead
- Cast Steel Sheaves with Hardened Rope Groove for Longer Life
- Sealed Grease Lubricated Tapered Roller Bearings in Sheaves and Swivelhead
- Weld Down Mounting Base
- Epoxy Primer Coating

#### **OPTIONAL FEATURES**

- Customized Design to Suit Your Application
- Tail Sheaves / Tail Rollers
- Stainless Steel or Nylon Sheaves
- Bolt Down Mounting Base
- Load Monitoring System
- Three Coat Marine Paint System
- Third Party Certification





\* DIMENSIONS SUBJECT TO CHANGE WITHOUT NOTICE\*

WEIGHT: 1,470 LBS

## Smith Berger Marine, Inc. - Mooring & Towing Solutions

7915 10<sup>th</sup> Ave. S., Seattle, WA 98108 USA
Tel. 206.764.4650 - Toll Free 888.726.1688 - Fax 206.764.4653
E-mail: sales@smithberger.com - Web: www.smithberger.com